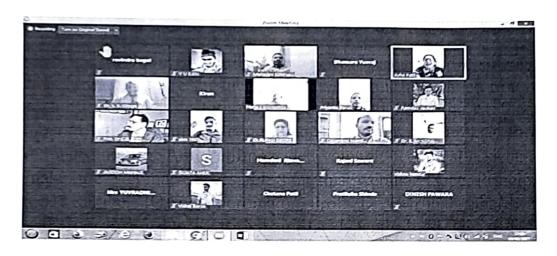

## Mahatma Gandhi Vidyamandir Loknere Vyankatrao Hiray College of Arts. Science and Commerce. Nashik Competitive Exam Guidance Report 2020-21

The Competitive Examination Guidance Centre has been functioning since the academic year 2003-04 under the Department of History. Vyankatrao Hiray College of Arts, Science and Commerce, run by Mahatma Gandhi Vidyantandir. In the academic year 2020-21 inauguration of Competitive Examination Guidance Centre done by Shri. Datta Borse, Deputy Tehsildar, on September 19, 2020. He has recently been selected as Deputy Tehsildar through State Service Examination. In his inaugural address, he informed about the competitive exams.

In today's competitive age, candidates are studying the Central and State Public Service Commissions as well as many other exams. Despite this, considering the fact that the expected success is not achieved, one-day webinar was held on 19 September 2020 by Loknete Vyankatrao Hiray Competitive Examination Centre in collaboration with IQAC, on the subject of 'Preparation for Competitive Examination'.

Shri. Datta Borse discussed various issues and challenges such as how to prepare for the competitive exam, how much time to give and how to use reference books throughout the webinar; members of the organizing committee, Dr. Sanjay Manjrekar, Prof. D.V Sonawane, Mr. Anil Patil provided valuable technical assistance to make the webinar successful. For this webinar, vice Principal Dr.V.H Rakibe, IQAC Coordinator Prof. Dr. Mrunal Bhardwaj, NAAC Coordinator Dr. K. R. Nikam, Dr. Upendra Lad, Head of All Departments as well as all Professors, was present for the webinar which was attended by 96 students.

Distinguished guests present at the inauguration of the Competitive Examination Guidance Centre